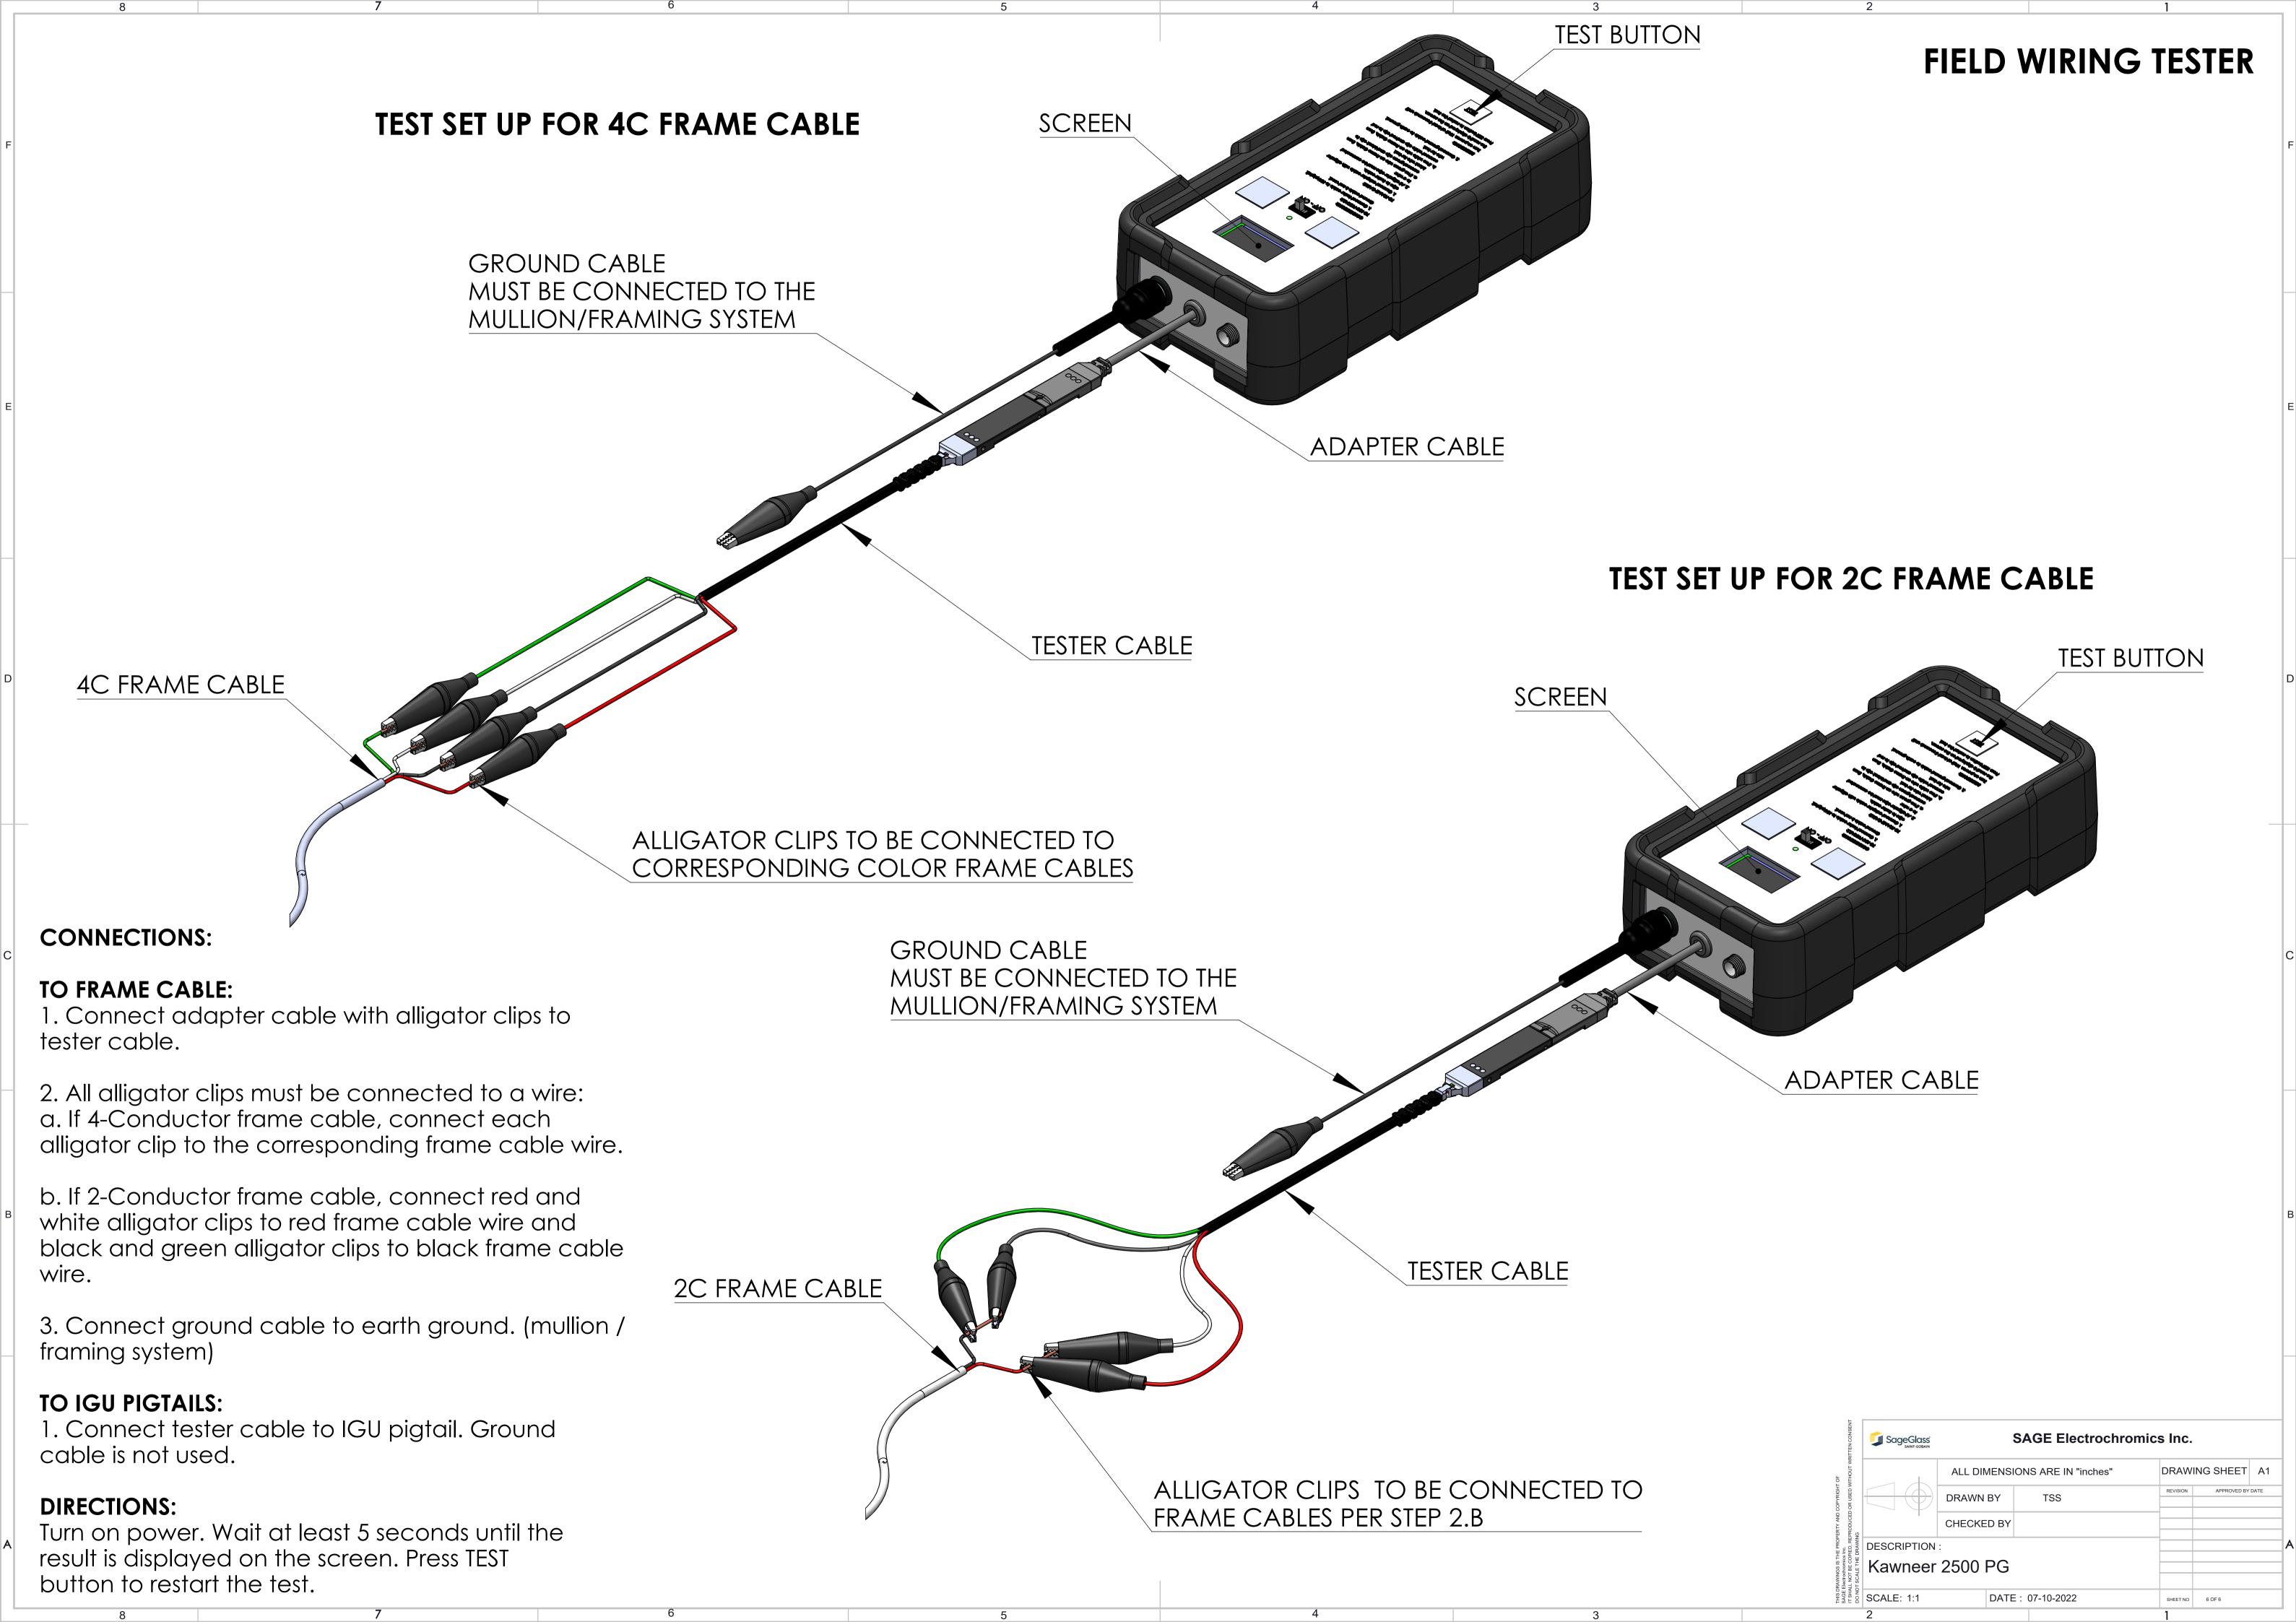

## FRAME CABLE ROUTING

CHECKED BY

DATE: 07-10-2022

DESCRIPTION:

Kawneer 2500 PG