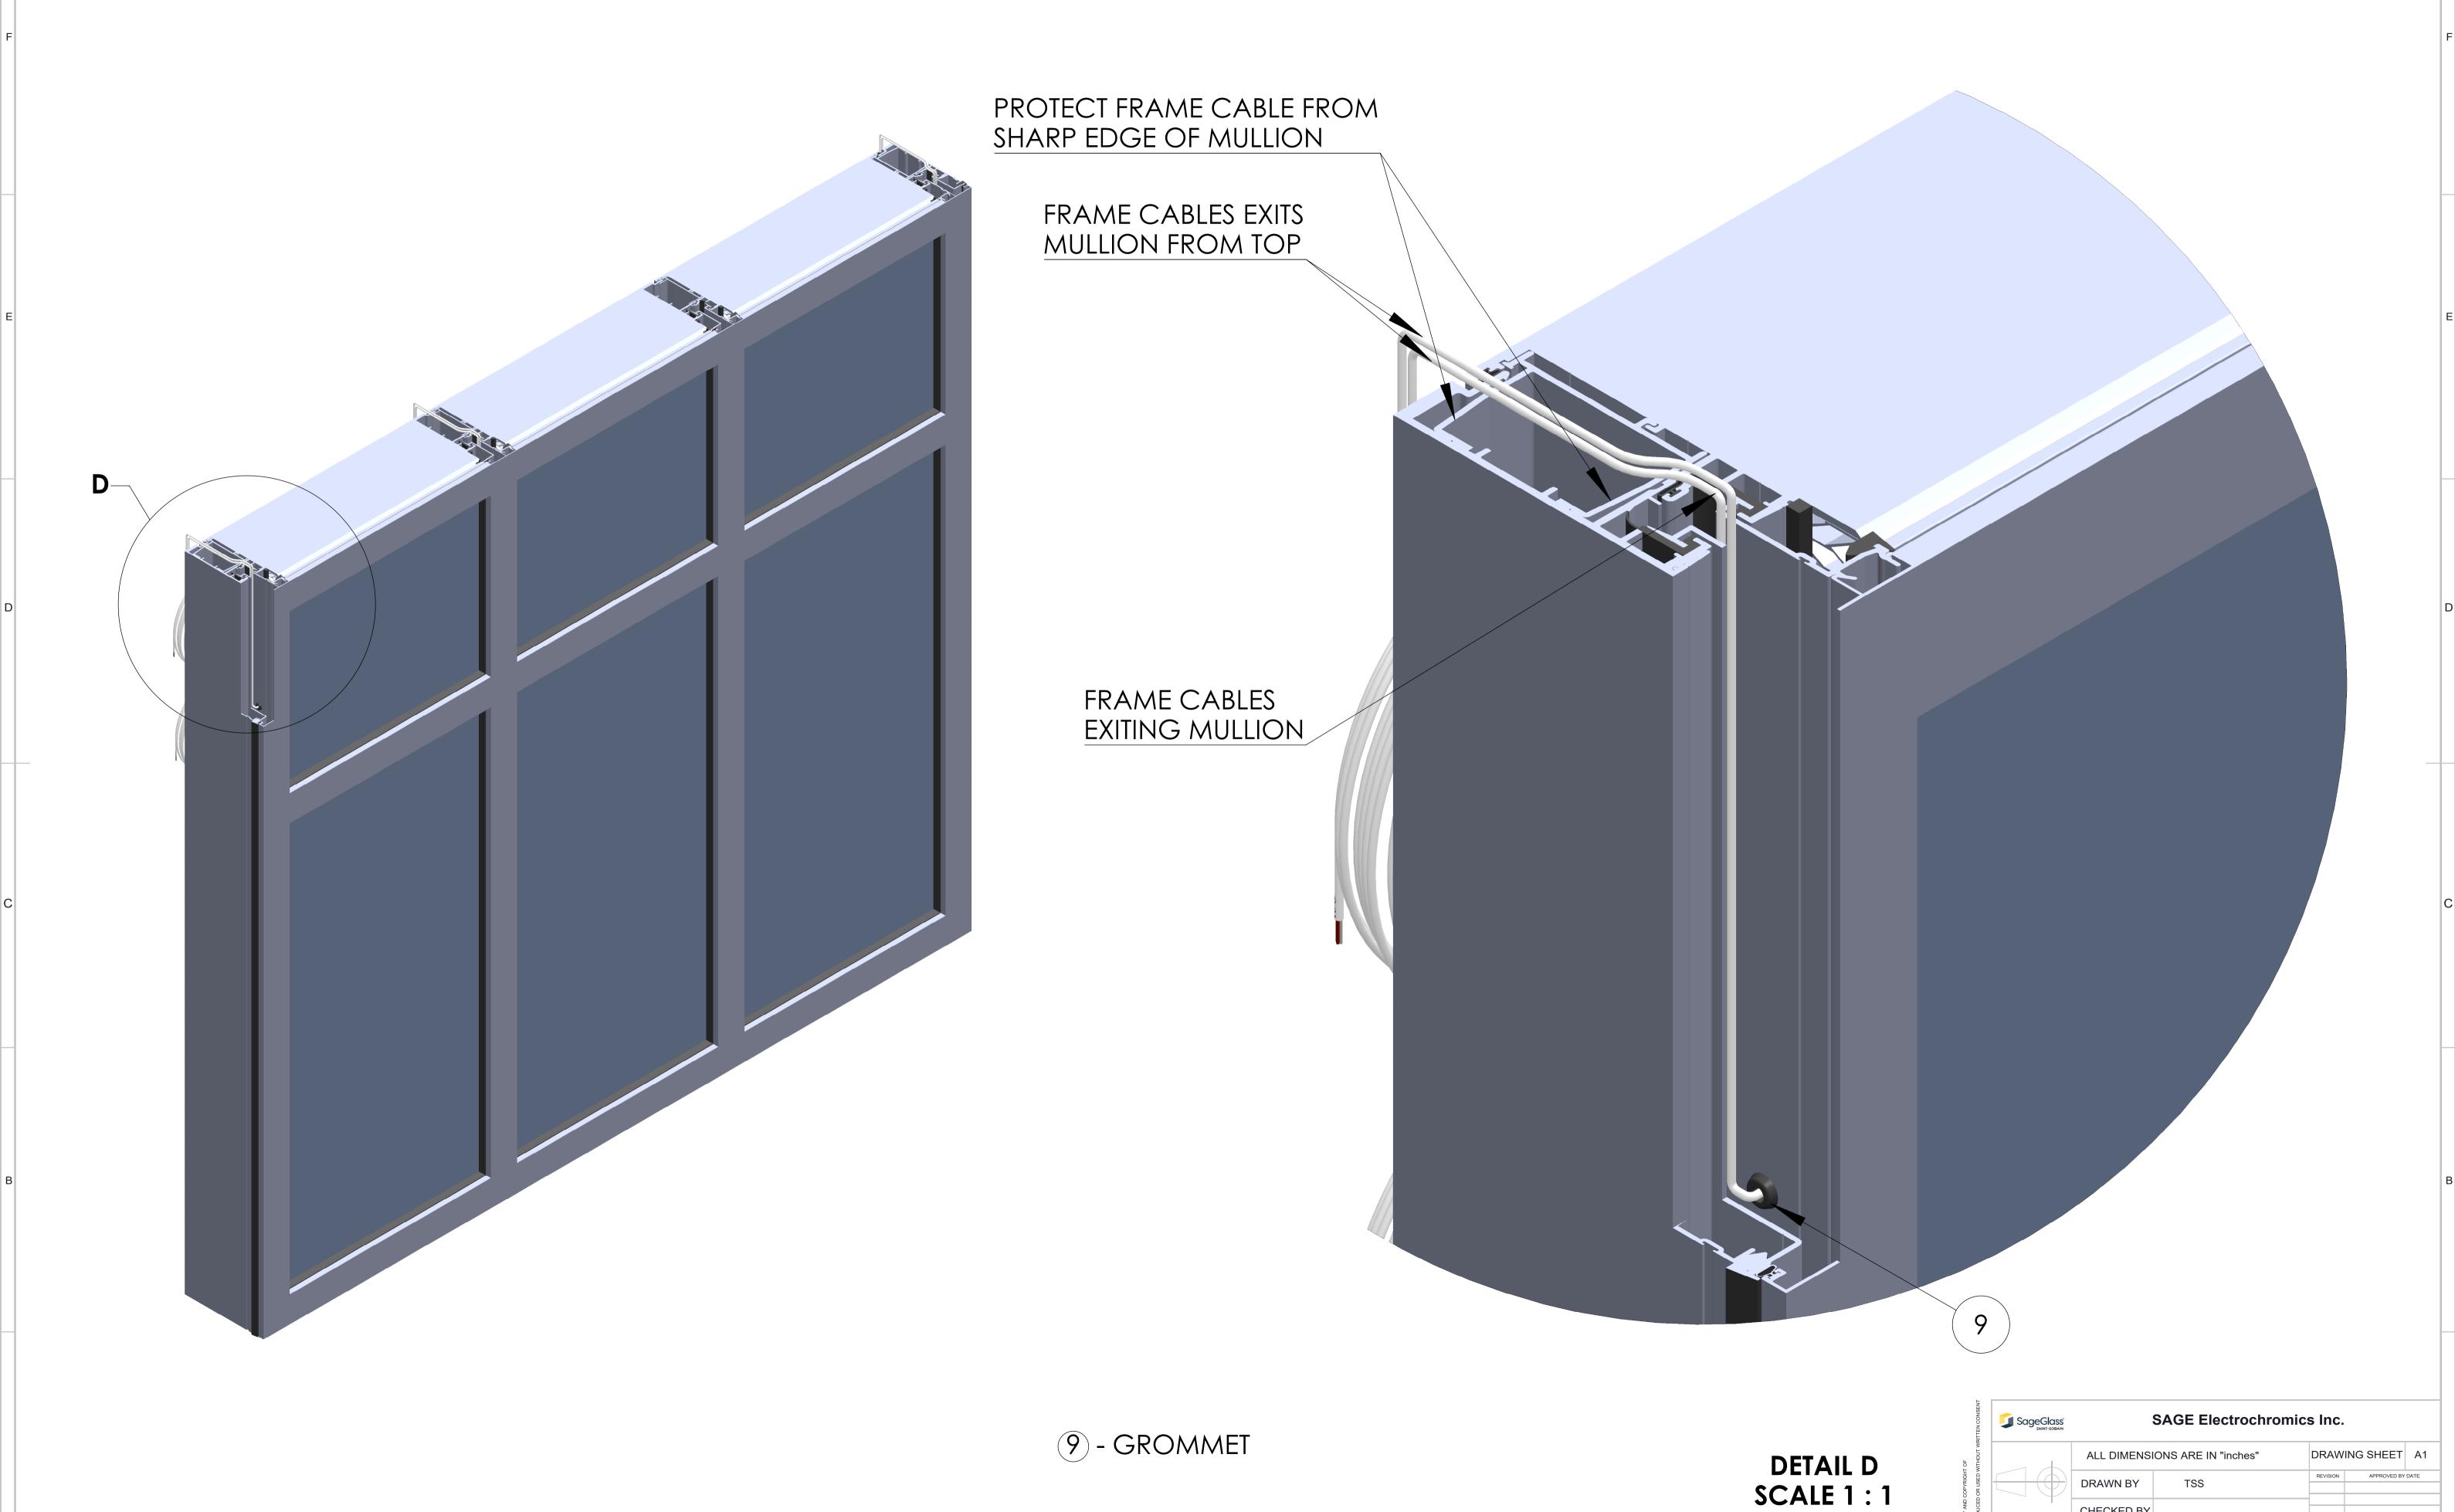

## FACTORY GLAZED FRAME and REF TAGS

FACTORY ASSEMBLED VIEW BEFORE INSTALLATION

9 - GROMMET

| SageGlass SAINT-GOBAIN | SAGE Electrochromics Inc.      |               |                 |             |      |
|------------------------|--------------------------------|---------------|-----------------|-------------|------|
|                        | ALL DIMENSIONS ARE IN "inches" |               | DRAWING SHEET A |             | A1   |
|                        | DRAWN BY TSS                   |               | REVISION        | APPROVED BY | DATE |
|                        | CHECKED BY                     | (             |                 |             |      |
| DESCRIPTION            | :                              |               |                 |             |      |
| Kawneer                | 2500 PG                        | i             |                 |             |      |
| SCALE: 1:5             | DAT                            | E: 07-10-2022 | SHEET NO        | 5 OF 6      |      |