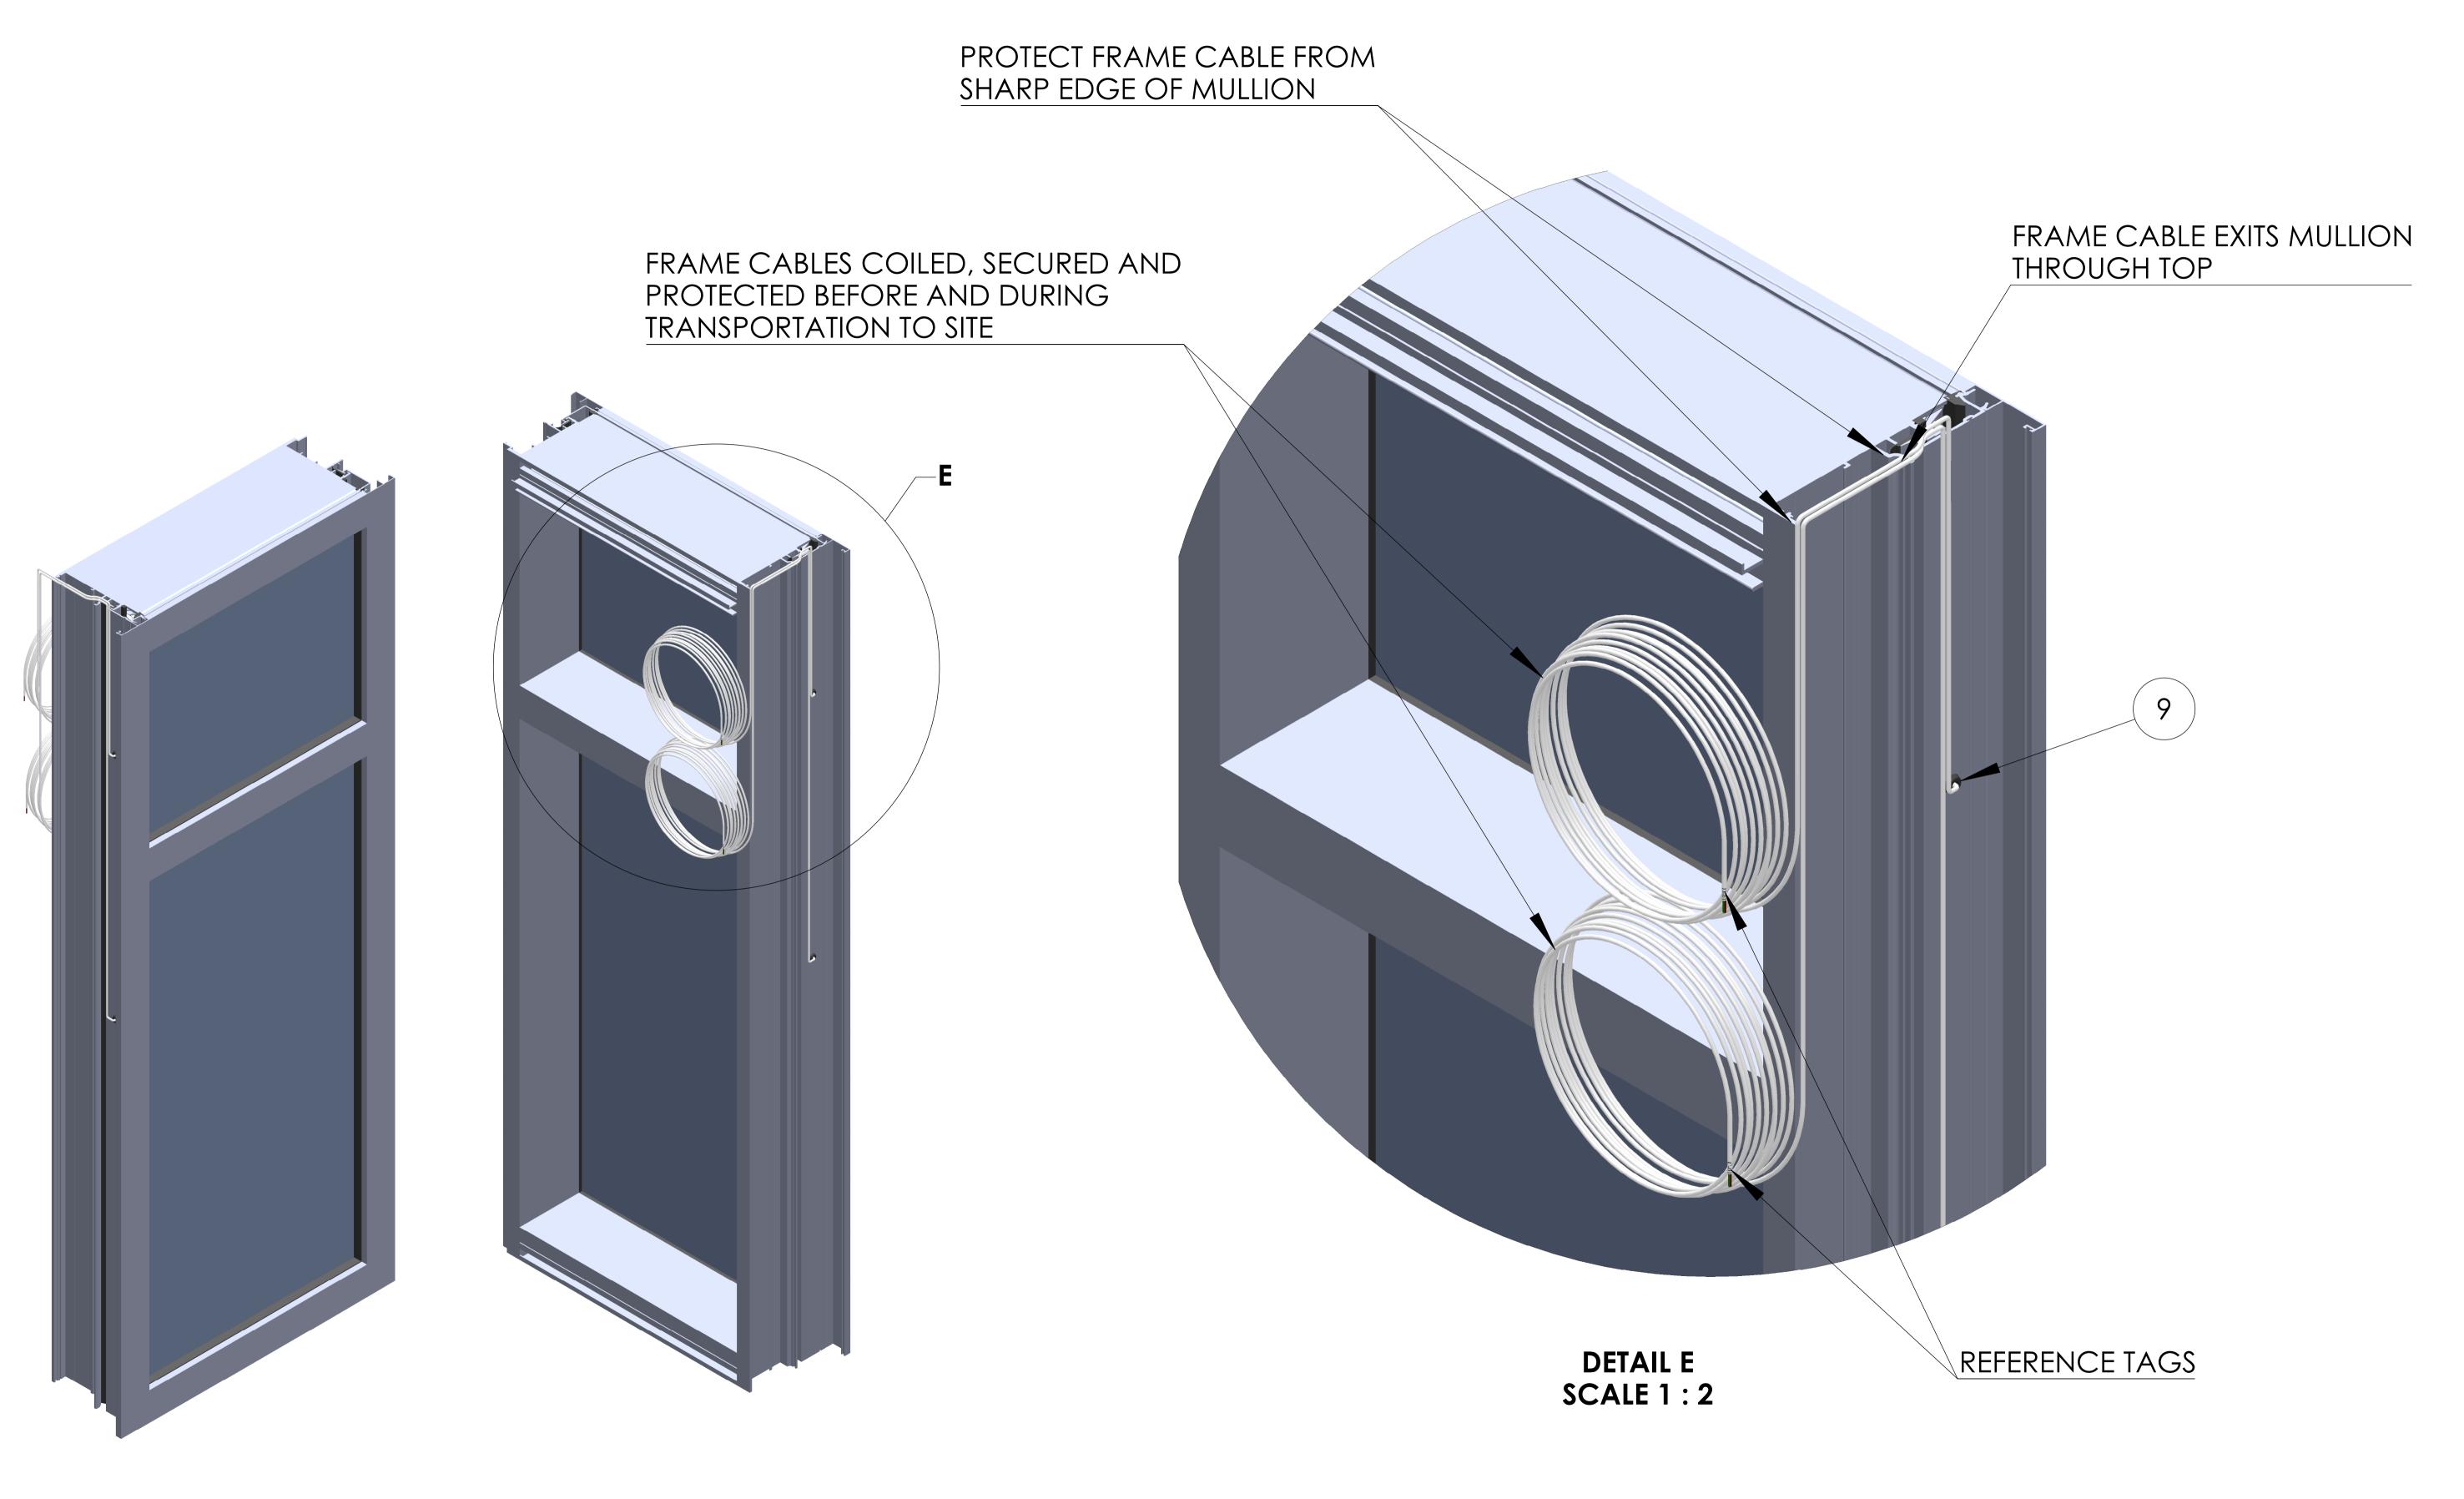

## FACTORY GLAZED FRAME and REF TAGS

FACTORY ASSEMBLED VIEW BEFORE INSTALLATION

9 - GROMMET

| SageGlass SAINT-GOBAIN | SAGE Electrochromics Inc.      |               |                 |             |      |
|------------------------|--------------------------------|---------------|-----------------|-------------|------|
|                        | ALL DIMENSIONS ARE IN "inches" |               | DRAWING SHEET A |             | A1   |
|                        | DRAWN BY TSS                   |               | REVISION        | APPROVED BY | DATE |
|                        | CHECKED BY                     | (             |                 |             |      |
| DESCRIPTION            | :                              |               |                 |             |      |
| Kawneer                | 2500 PG                        | i             |                 |             |      |
| SCALE: 1:5             | DAT                            | E: 07-10-2022 | SHEET NO        | 5 OF 6      |      |