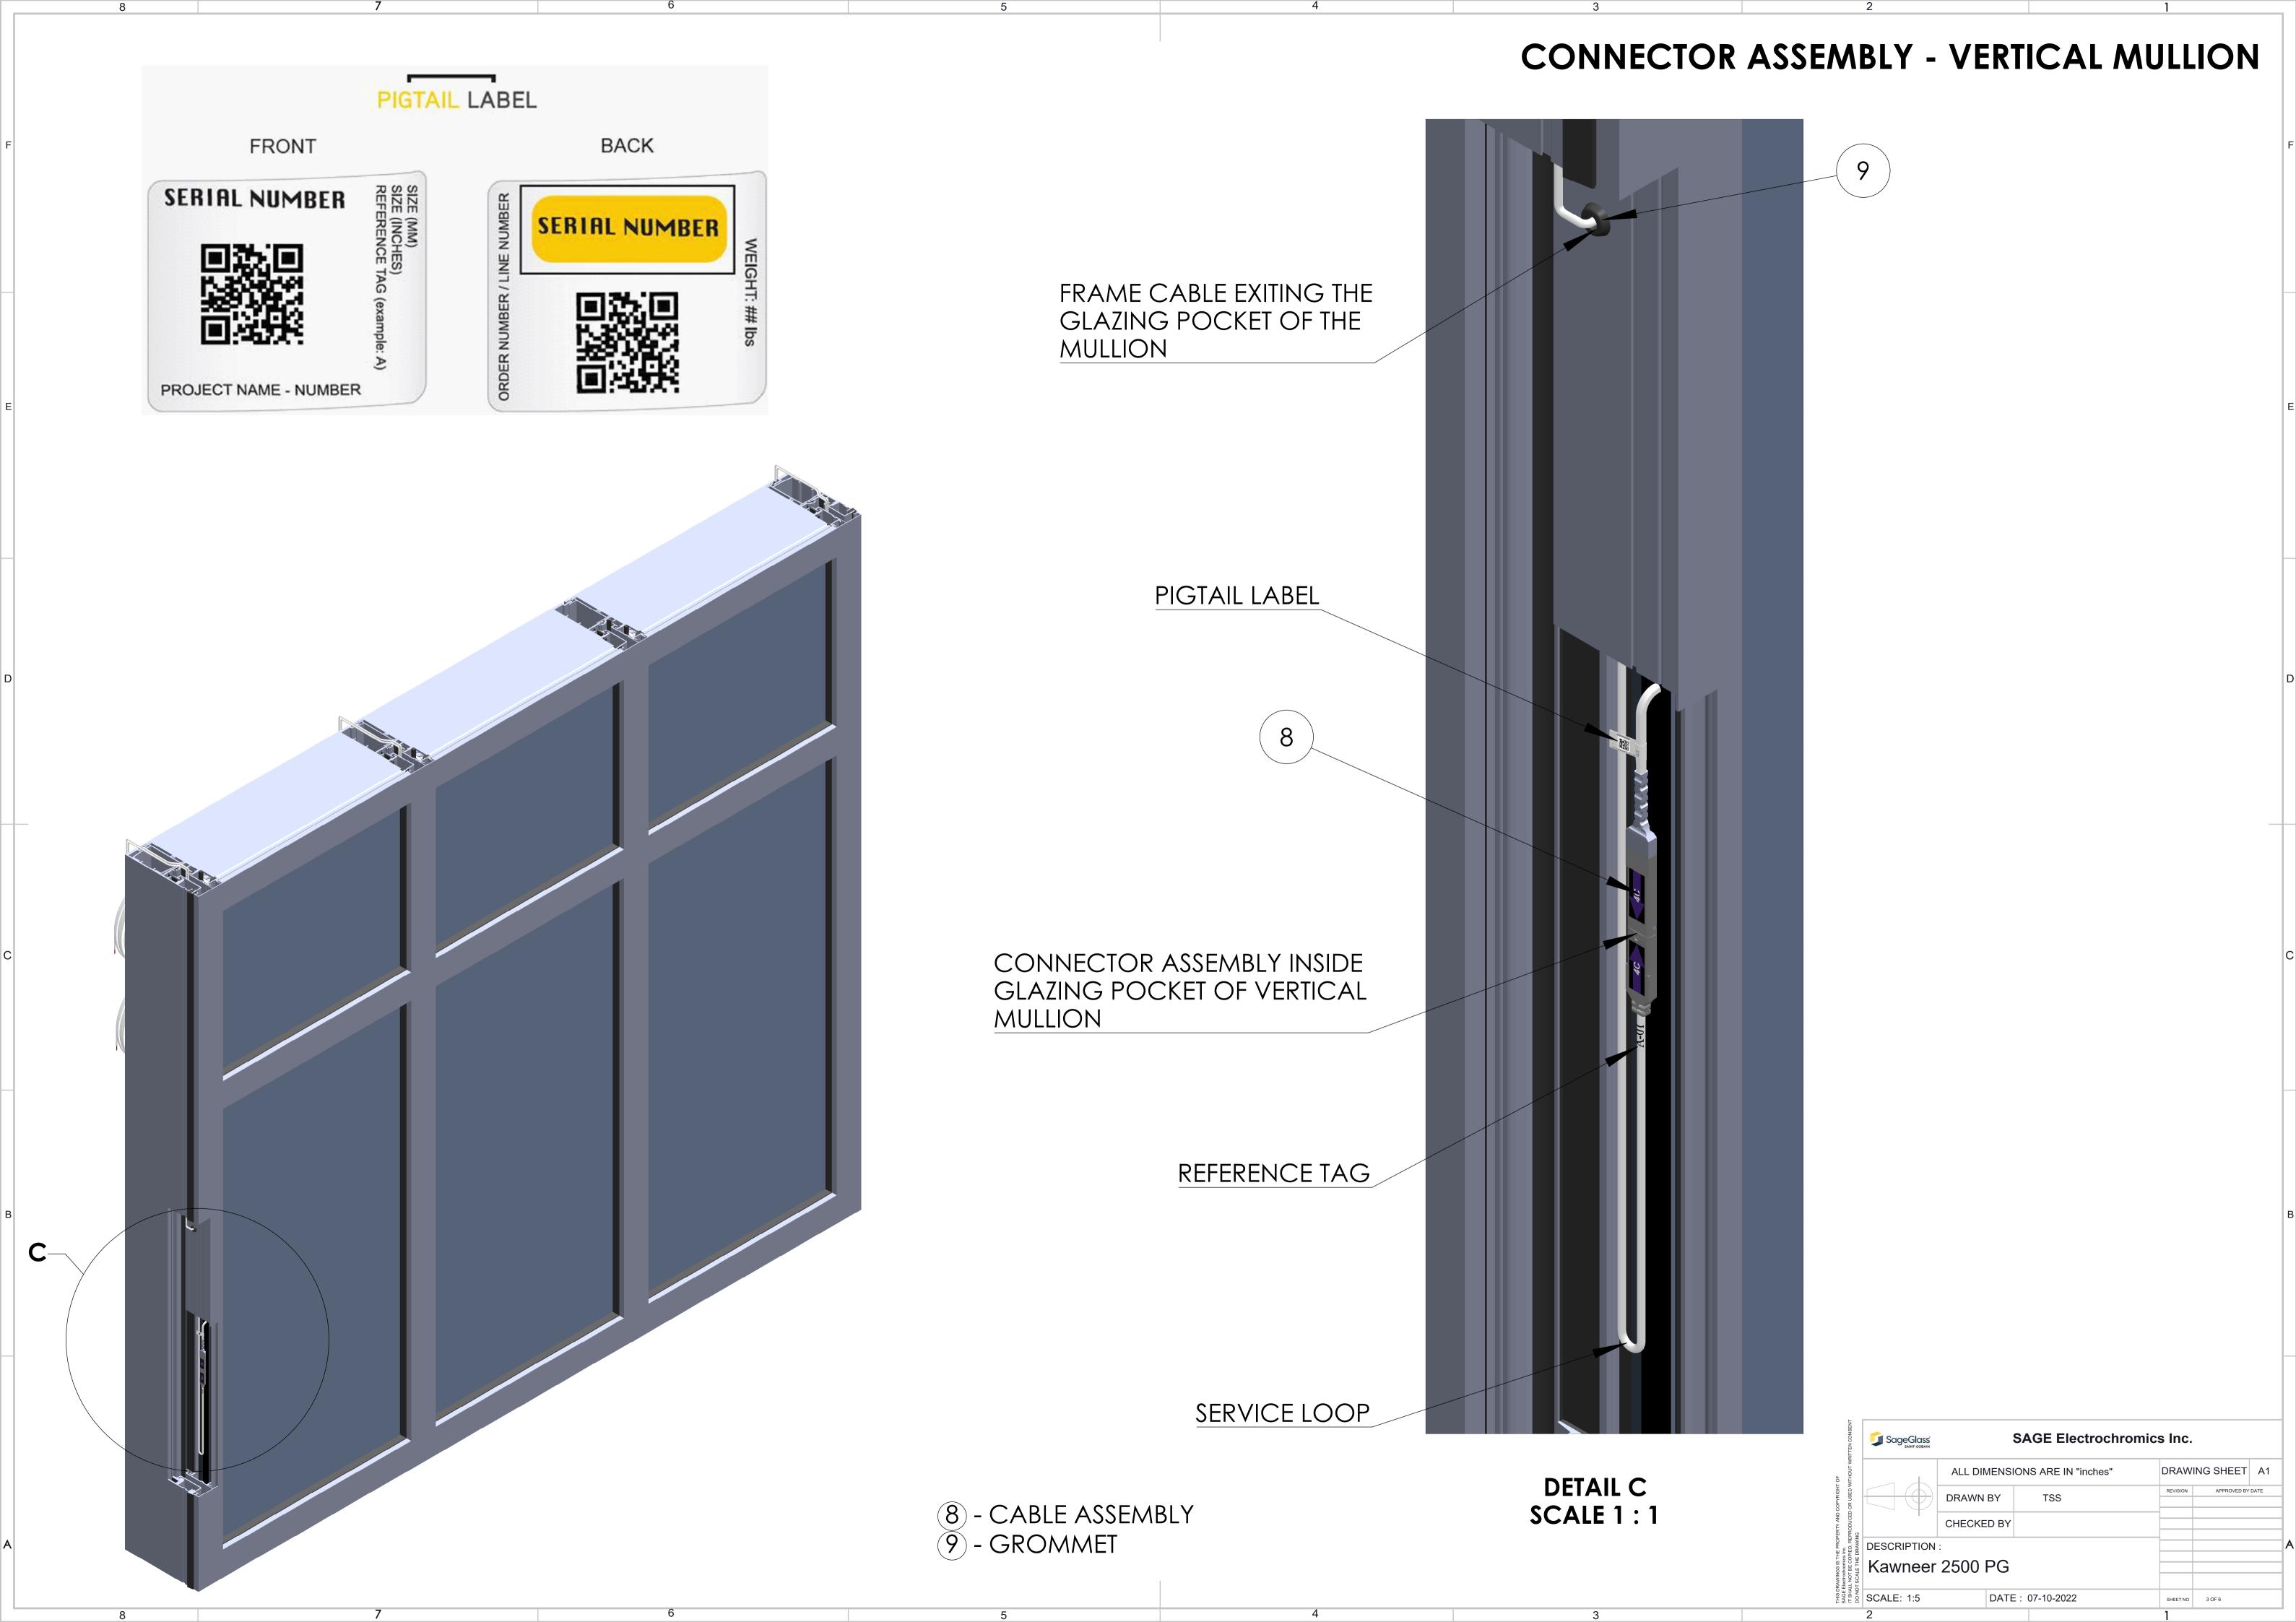

## FACTORY GLAZED FRAME and REF TAGS

FACTORY ASSEMBLED VIEW BEFORE INSTALLATION

9 - GROMMET

| SageGlass SAINT-GOBAIN | SAGE Electrochromics Inc.      |               |                 |             |      |
|------------------------|--------------------------------|---------------|-----------------|-------------|------|
|                        | ALL DIMENSIONS ARE IN "inches" |               | DRAWING SHEET A |             | A1   |
|                        | DRAWN BY TSS                   |               | REVISION        | APPROVED BY | DATE |
|                        | CHECKED BY                     | (             |                 |             |      |
| DESCRIPTION            | :                              |               |                 |             |      |
| Kawneer                | 2500 PG                        | i             |                 |             |      |
| SCALE: 1:5             | DAT                            | E: 07-10-2022 | SHEET NO        | 5 OF 6      |      |