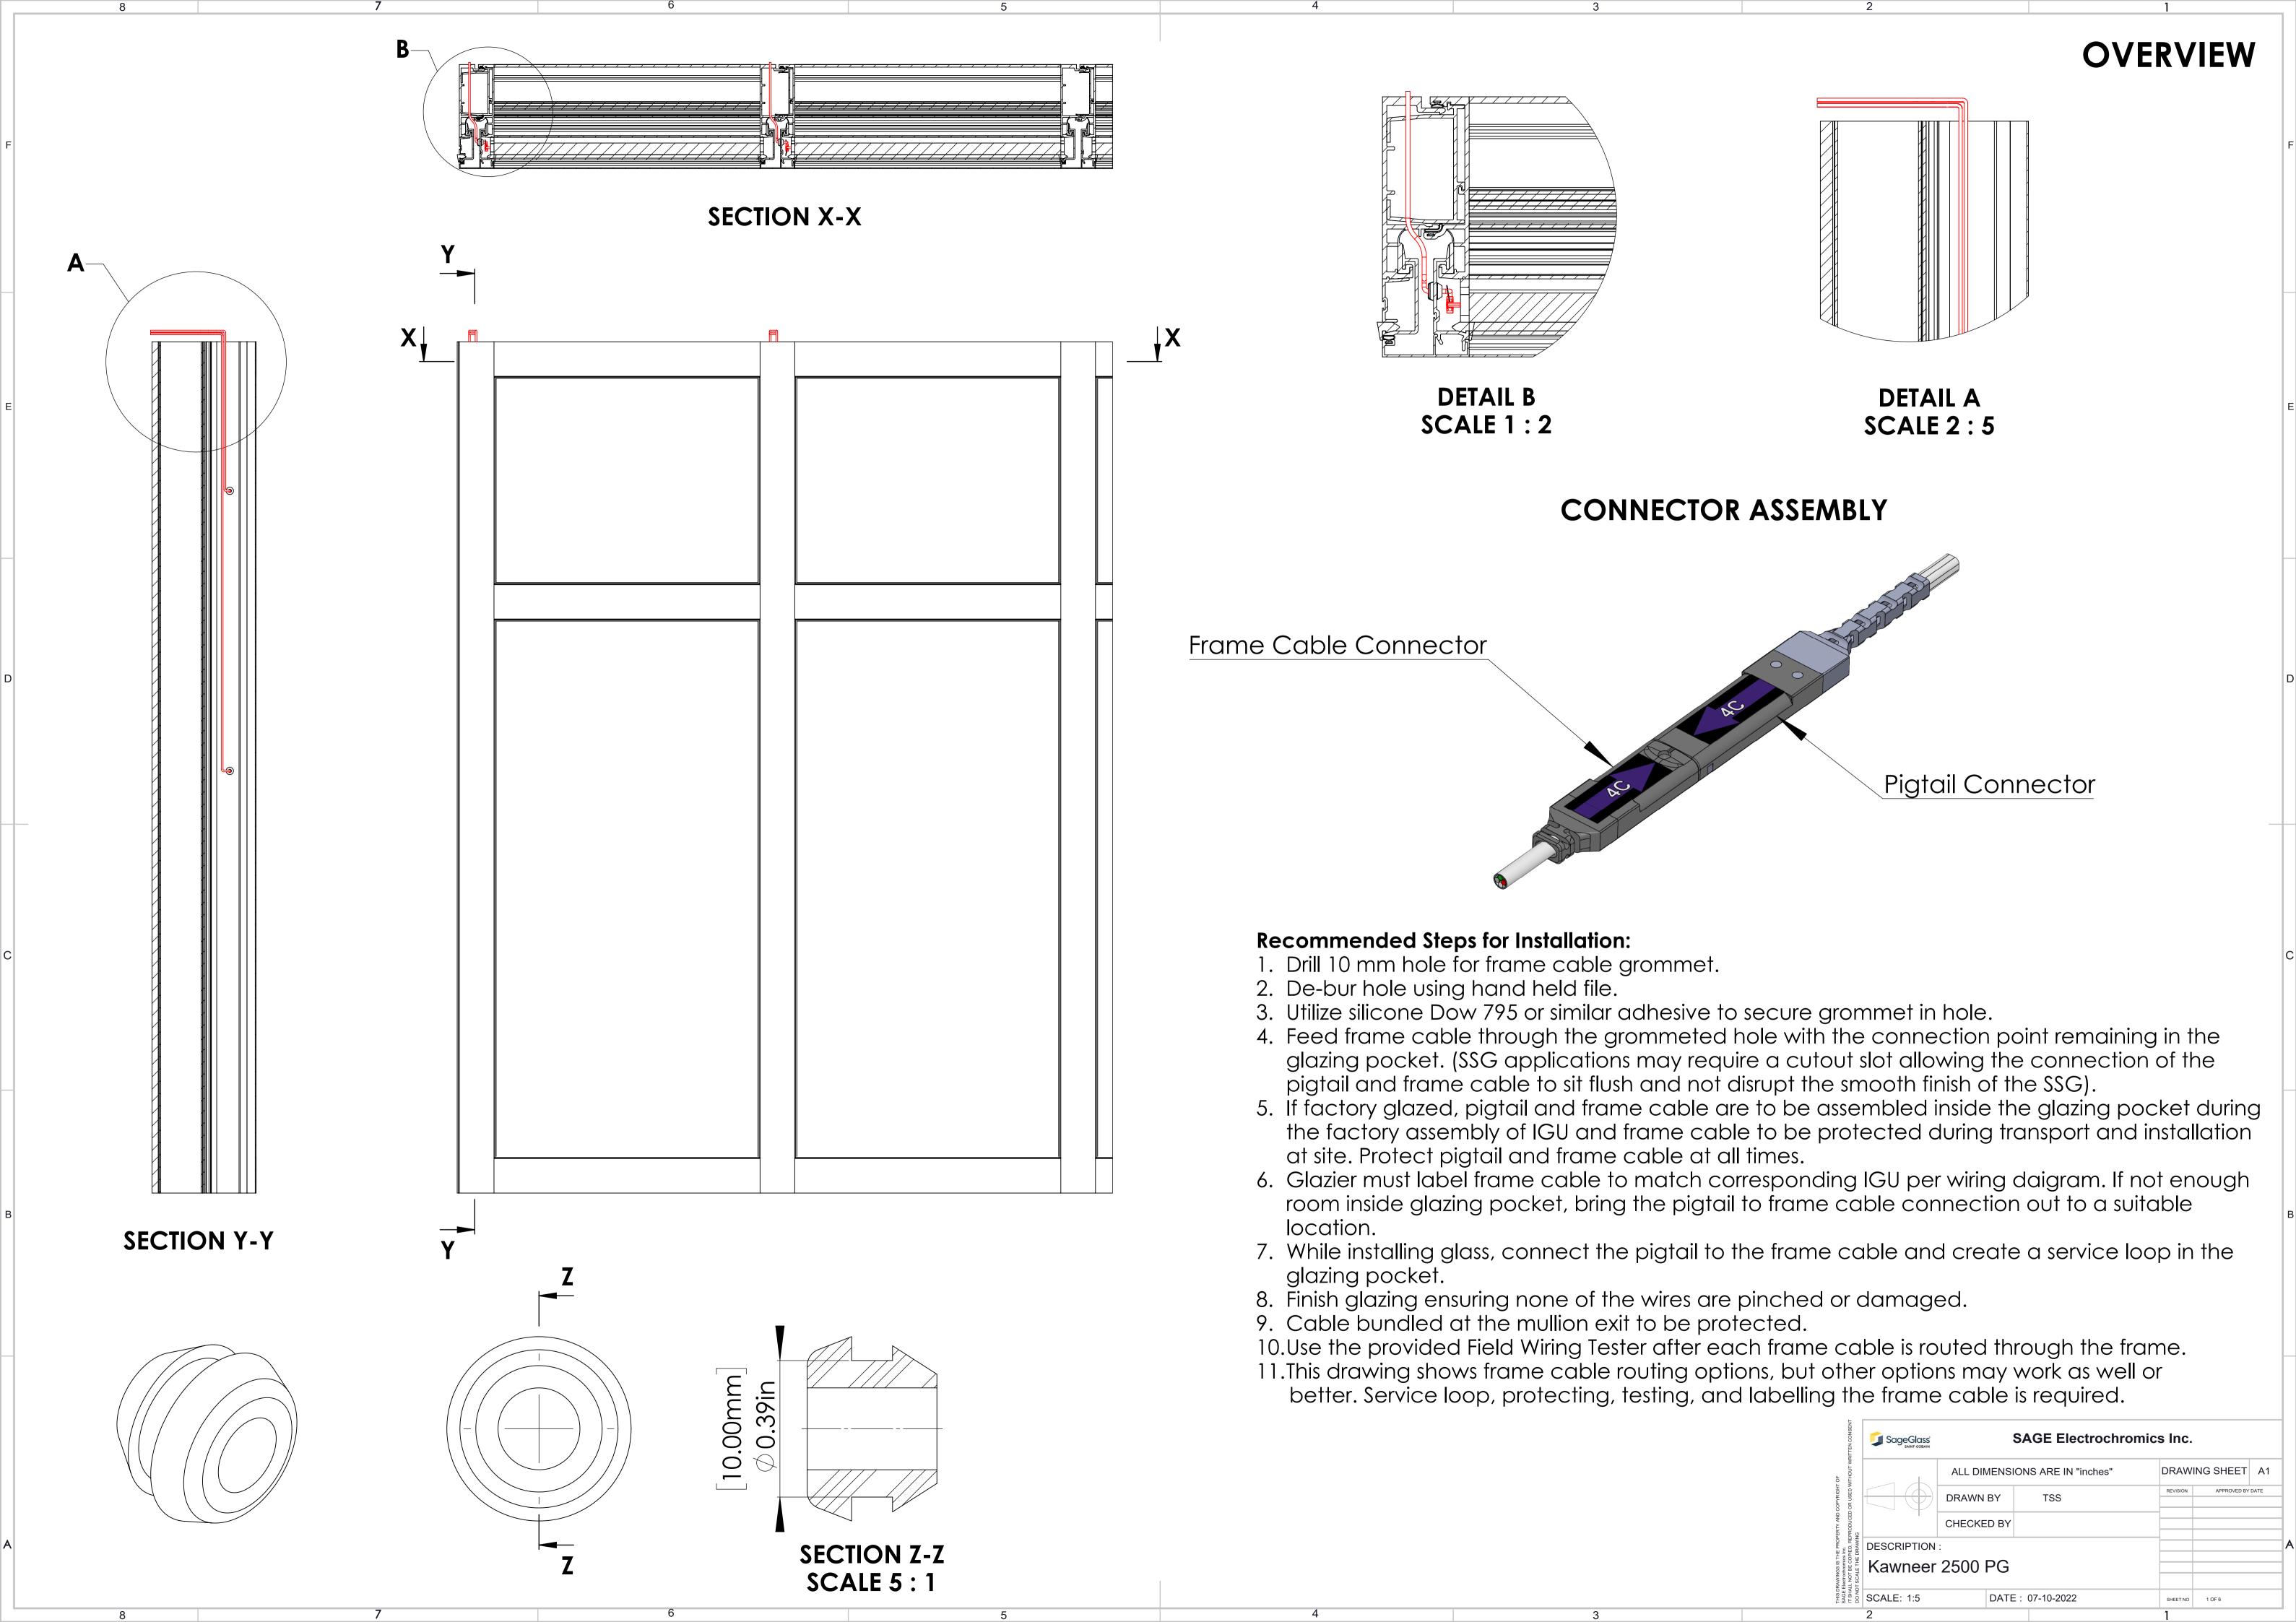

## FRAME CABLE ROUTING

CHECKED BY

DATE: 07-10-2022

DESCRIPTION:

Kawneer 2500 PG