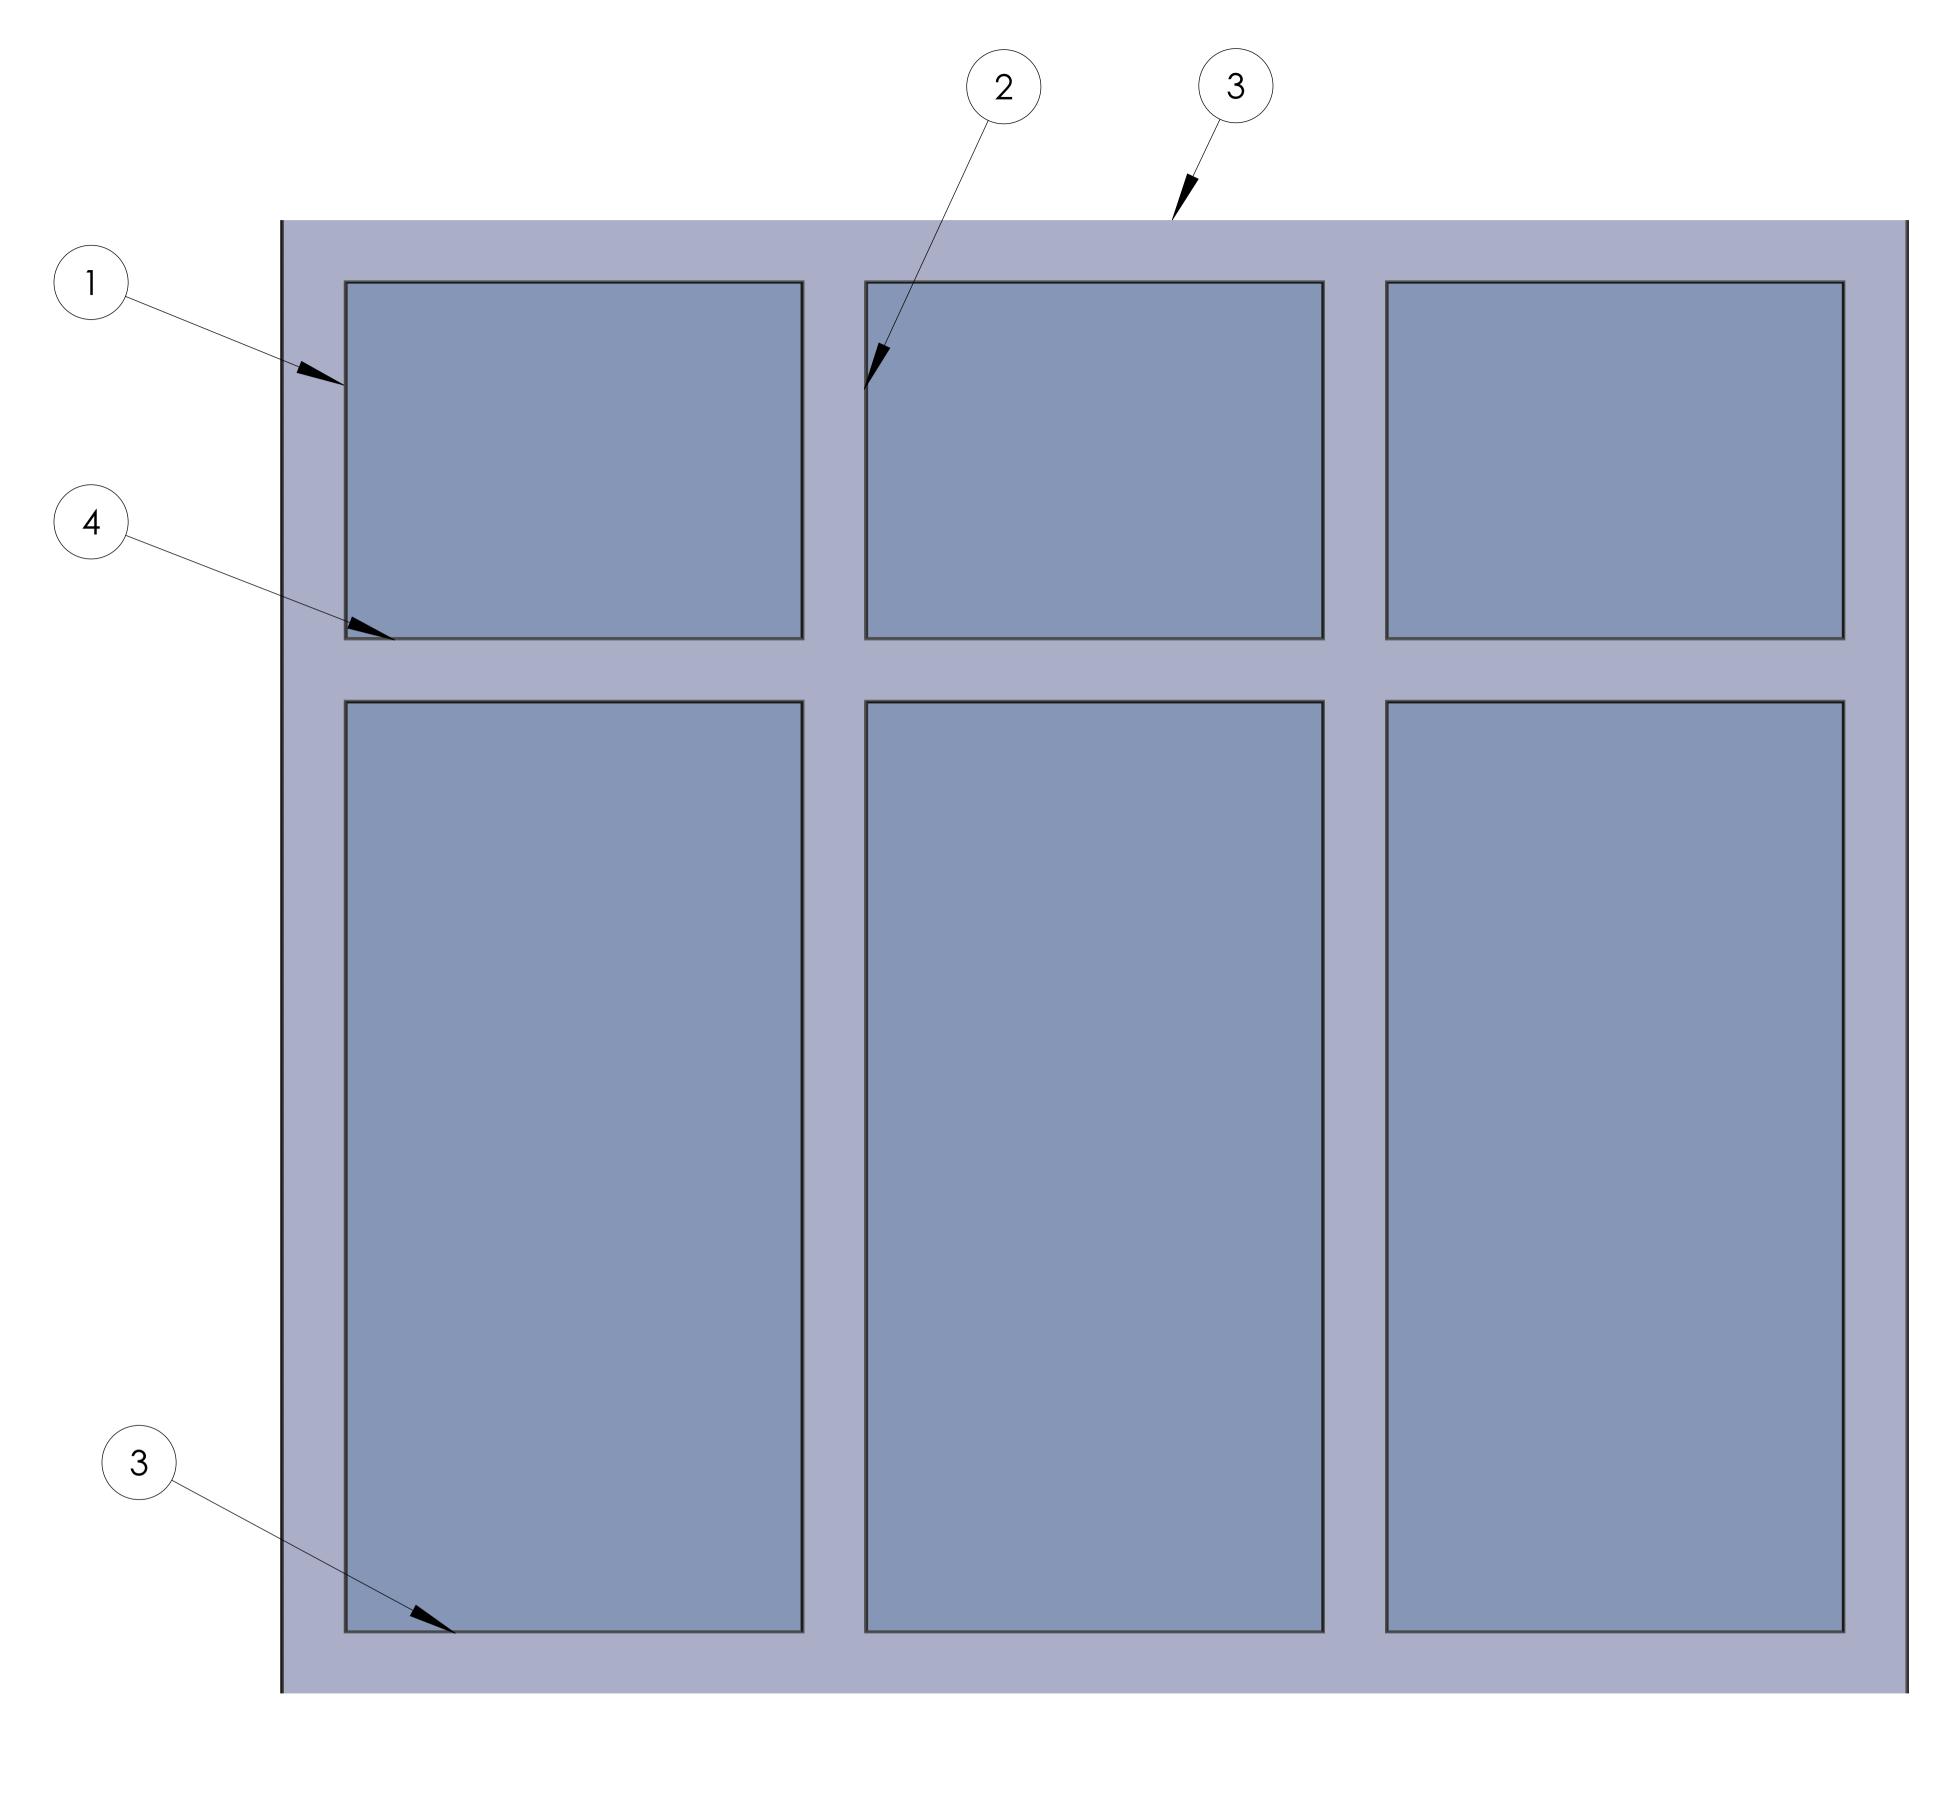

## **ASSEMBLED FRAME**

- 1 JAMB VERTICAL MULLION
  2 STANDARD VERTICAL MULLION
  3 SILL 1in INFILL
- 4 HORIZONTAL 1 in INFILL
- 5 HEAD 0.25 in INFILL 6 SAGEGLASS